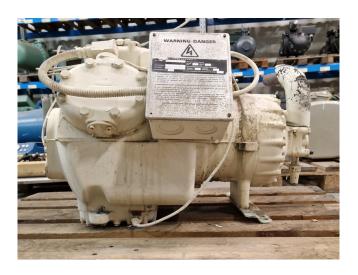

#### **Used Carlyle / Carrier 06EE 175**

Used Carrier 06EE 175 semi-hermetic reciprocating compressor on Freon with sight glass.

\*Why choose for HOSBV? Were not only the largest used refrigeration specialist in Europe, but also, we deliver all equipment including an extensive test, warranty and industrial cleaning. \*Optional we can also arrange the logistics.