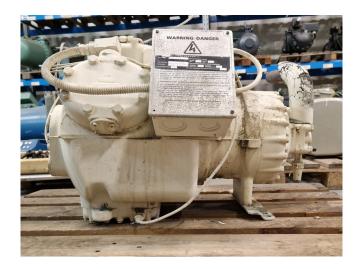

#### **Used Carlyle / Carrier 06EE 175**

Used Carrier 06EE 175 semi-hermetic reciprocating compressor on Freon with sight glass.

\*Why choose for HOSBV? Were not only the largest used refrigeration specialist in Europe, but also, we deliver all equipment including an extensive test, warranty and industrial cleaning. \*Optional we can also arrange the logistics.