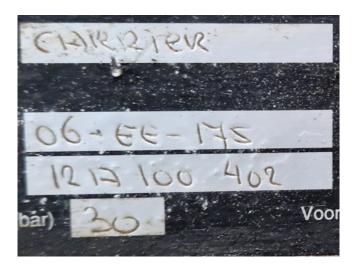

### **Specifications**

| Marka             | Carlyle / Carrier |
|-------------------|-------------------|
| Тур               | 06EE 175          |
| Czynnik chłodzący | Freon             |
| Okno widokowe     | ✓                 |
| Rozmiary          | 800x600x550 mm    |
|                   | (LxWxH)           |
| Stock             | 2                 |