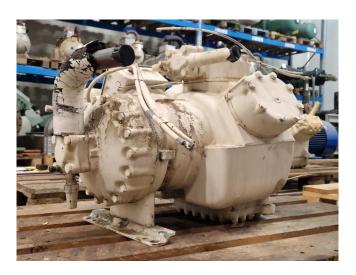

#### **Used Carlyle / Carrier 06EE 175**

Used Carrier 06EE 175 semi-hermetic reciprocating compressor on Freon with sight glass.

\*Why choose for HOSBV? Were not only the largest used refrigeration specialist in Europe, but also, we deliver all equipment including an extensive test, warranty and industrial cleaning. \*Optional we can also arrange the logistics.