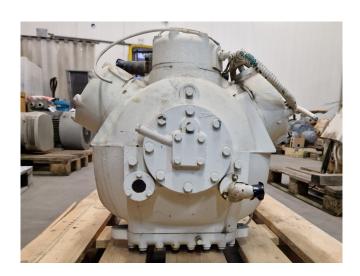

#### **Used Carlyle / Carrier 06EE 175**

Used Carrier 06EE 175 semi-hermetic reciprocating compressor on Freon with sight glass.

\*Why choose for HOSBV? Were not only the largest used refrigeration specialist in Europe, but also, we deliver all equipment including an extensive test, warranty and industrial cleaning. \*Optional we can also arrange the logistics.