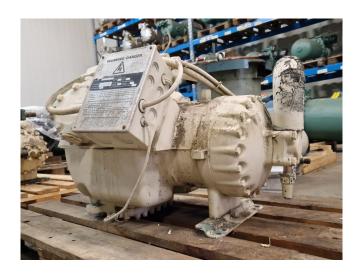

#### **Used Carlyle / Carrier 06EE 175**

Used Carrier 06EE 175 semi-hermetic reciprocating compressor on Freon with sight glass.

\*Why choose for HOSBV? Were not only the largest used refrigeration specialist in Europe, but also, we deliver all equipment including an extensive test, warranty and industrial cleaning. \*Optional we can also arrange the logistics.