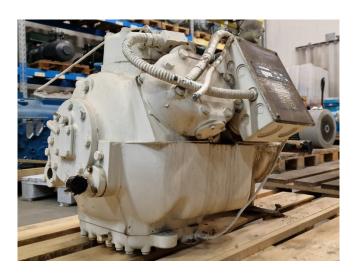

#### **Used Carlyle / Carrier 06EE 175**

Used Carrier 06EE 175 semi-hermetic reciprocating compressor on Freon with sight glass.

\*Why choose for HOSBV? Were not only the largest used refrigeration specialist in Europe, but also, we deliver all equipment including an extensive test, warranty and industrial cleaning. \*Optional we can also arrange the logistics.