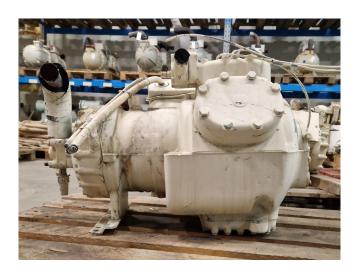

#### **Used Carlyle / Carrier 06EE 175**

Used Carrier 06EE 175 semi-hermetic reciprocating compressor on Freon with sight glass.

\*Why choose for HOSBV? Were not only the largest used refrigeration specialist in Europe, but also, we deliver all equipment including an extensive test, warranty and industrial cleaning. \*Optional we can also arrange the logistics.